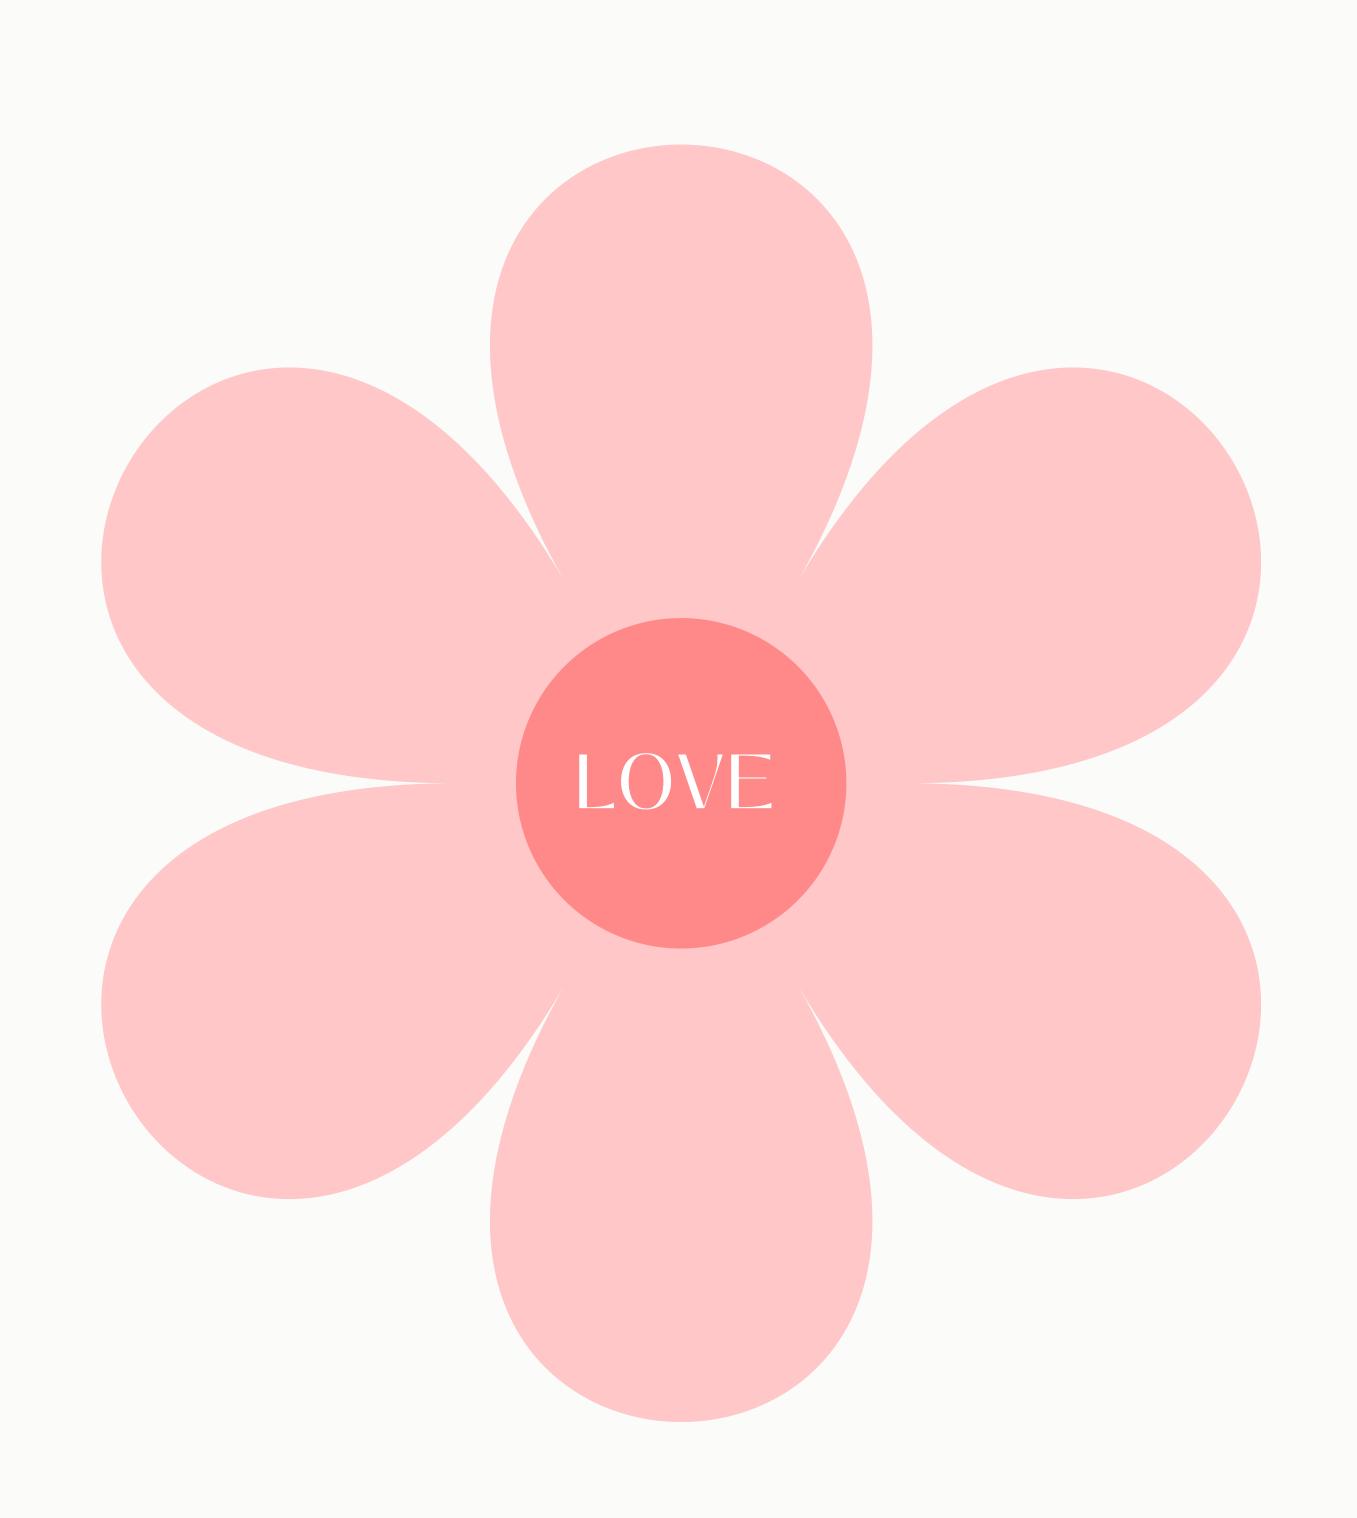

In what ways can I show myself love and respect?
Fill in the petals of this flower with important ways you like to show yourself love.